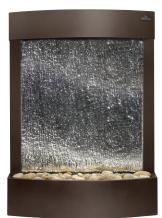

- Rippled glass back panel comes standard
- Built-in pump comes standard
- Decorative river rocks included

WF3SMZ-RG

WF7SMZ-RG

| Product Code | Description                                        | Dealer Cost | Clear Out Pricing |
|--------------|----------------------------------------------------|-------------|-------------------|
| WF3SMZ-RG    | Brown Surround 19" W x 9" D x 36" H                | \$239.40    | \$168.00          |
| WF4SMZ-RG    | Brown Surround 25" W x 7" D x 37" H- Light Incl.   | \$329.40    | \$230.00          |
| WF5SMK-RG    | Black Surround 36" W x 7.5" D x 30" H- Light Incl. | \$419.40    | \$293.00          |
| WF7SMZ-RG    | Brown Surround 47"W x 7" D x 29" H - Light Incl.   | \$521.40    | \$365.00          |
| WF10SMZ-RG   | Brown Surround 25" W x 8" D x 60" H - Light Incl.  | \$599.40    | \$419.00          |