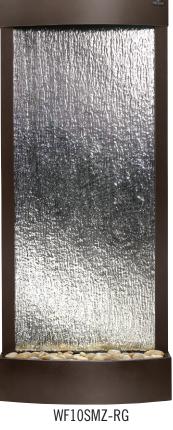

- Rippled glass back panel comes standard
- Built-in pump comes standard
- Decorative river rocks included

WF3SMZ-RG

WF7SMZ-RG

| Product Code | Description                                        | Dealer Cost | Clear Out Pricing |
|--------------|----------------------------------------------------|-------------|-------------------|
| WF3SMZ-RG    | Brown Surround 19" W x 9" D x 36" H                | \$239.40    | \$168.00          |
| WF4SMZ-RG    | Brown Surround 25" W x 7" D x 37" H- Light Incl.   | \$329.40    | \$230.00          |
| WF5SMK-RG    | Black Surround 36" W x 7.5" D x 30" H- Light Incl. | \$419.40    | \$293.00          |
| WF7SMZ-RG    | Brown Surround 47"W x 7" D x 29" H - Light Incl.   | \$521.40    | \$365.00          |
| WF10SMZ-RG   | Brown Surround 25" W x 8" D x 60" H - Light Incl.  | \$599.40    | \$419.00          |