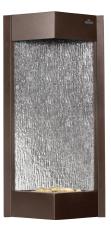

- Rippled glass back panel comes standard
- Built-in pump comes standard
- Decorative river rocks included

WF3SMZ-RG

WF7SMZ-RG

| Product Code | Description                                        | Dealer Cost | Clear Out Pricing |
|--------------|----------------------------------------------------|-------------|-------------------|
| WF3SMZ-RG    | Brown Surround 19" W x 9" D x 36" H                | \$239.40    | \$168.00          |
| WF4SMZ-RG    | Brown Surround 25" W x 7" D x 37" H- Light Incl.   | \$329.40    | \$230.00          |
| WF5SMK-RG    | Black Surround 36" W x 7.5" D x 30" H- Light Incl. | \$419.40    | \$293.00          |
| WF7SMZ-RG    | Brown Surround 47"W x 7" D x 29" H - Light Incl.   | \$521.40    | \$365.00          |
| WF10SMZ-RG   | Brown Surround 25" W x 8" D x 60" H - Light Incl.  | \$599.40    | \$419.00          |