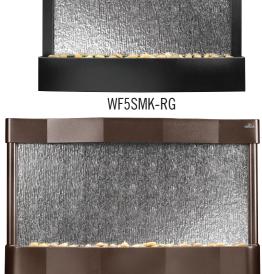

- Rippled glass back panel comes standard
- Built-in pump comes standard
- Decorative river rocks included

WF3SMZ-RG

WF7SMZ-RG

| Product Code | Description                                        | Dealer Cost | Clear Out Pricing |
|--------------|----------------------------------------------------|-------------|-------------------|
| WF3SMZ-RG    | Brown Surround 19" W x 9" D x 36" H                | \$239.40    | \$168.00          |
| WF4SMZ-RG    | Brown Surround 25" W x 7" D x 37" H- Light Incl.   | \$329.40    | \$230.00          |
| WF5SMK-RG    | Black Surround 36" W x 7.5" D x 30" H- Light Incl. | \$419.40    | \$293.00          |
| WF7SMZ-RG    | Brown Surround 47"W x 7" D x 29" H - Light Incl.   | \$521.40    | \$365.00          |
| WF10SMZ-RG   | Brown Surround 25" W x 8" D x 60" H - Light Incl.  | \$599.40    | \$419.00          |