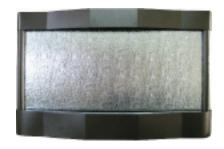

## IMMEDIATE RELEASE

With their distinctive and exciting styling, our artistic wall mounted waterfalls offer a unique choice for enhancing an environment, while taking up no floor space. As beautiful as they are impressive, these waterfalls add visual drama to any room creating a focal point that adds grace, luxury and interest.

## **Features and Benefits**

- Five sizes to chose from
- Suitable for indoor or outdoor use
- Simple, yet elegant low maintenance waterfall is as easy to install as hanging a picture
- · Silver ripple glass panel
- Decorative river rocks come standard
- Strong metal hangers make installation fast & easy
- · No hard wiring required
- Remote control optional
- Low voltage lighting acts as a Night Light<sup>TM</sup> or mood enhancer
- Decorative bronze surround (WF5SMK midnight black surround)

WF5SMK-RG: 30"H x 36"W x 7 1/2"D Pump: 320 Gal / h

## NAPOLEON® HANGING WATERFALLS

WF4SMZ-RG: 37"H x 25"W x 8"D Pump: 320 Gal / h

WF3SMZ-RG: 36"H x 19"W x 6"D Pump: 320 Gal / h

WF10SMZ-RG: 60"H x 25"W x 8"D Pump: 1900 Gal / h

WF7SMZ-RG: 29"H x 47"W x 6"D Pump: 430 Gal / h