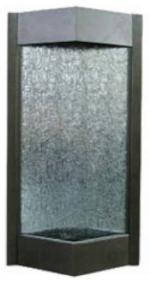

## NAPOLEON® HANGING WATERFALLS

WF4SMZ-RG: 37"H x 25"W x 8"D Pump: 320 Gal / h

WF3SMZ-RG: 36"H x 19"W x 6"D Pump: 320 Gal / h

WF10SMZ-RG: 60"H x 25"W x 8"D Pump: 1900 Gal / h

WF7SMZ-RG: 29"H x 47"W x 6"D Pump: 430 Gal / h