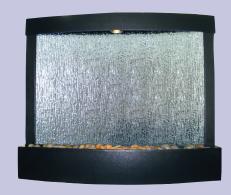

## **Features and Benefits**

- Five sizes to chose from
- Suitable for indoor or outdoor use
- Simple, yet elegant low maintenance waterfall is as easy to install as hanging a picture
- · Silver ripple glass panel
- Decorative river rocks come standard
- Strong metal hangers make installation fast & easy
- · No hard wiring required
- Remote control optional
- Low voltage lighting acts as a Night Light<sup>TM</sup> or mood enhancer
- Decorative bronze surround (WF5SMK midnight black surround)

WF5SMK-RG: 30"H x 36"W x 7 1/2"D Pump: 320 Gal / h