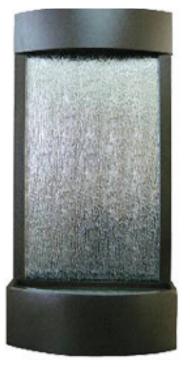

## NAPOLEON® HANGING WATERFALLS

WF4SMZ-RG: 37"H x 25"W x 8"D Pump: 320 Gal / h

WF3SMZ-RG: 36"H x 19"W x 6"D Pump: 320 Gal / h

WF10SMZ-RG: 60"H x 25"W x 8"D Pump: 1900 Gal / h

WF7SMZ-RG: 29"H x 47"W x 6"D Pump: 430 Gal / h