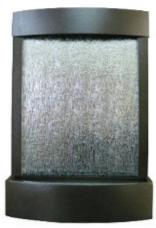

## NAPOLEON® HANGING WATERFALLS

WF4SMZ-RG: 37"H x 25"W x 8"D Pump: 320 Gal / h

WF3SMZ-RG: 36"H x 19"W x 6"D Pump: 320 Gal / h

WF10SMZ-RG: 60"H x 25"W x 8"D Pump: 1900 Gal / h

WF7SMZ-RG: 29"H x 47"W x 6"D Pump: 430 Gal / h