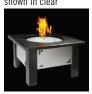

## Barrie, Ontario

Napoleon's outdoor heating technology extends your backyard enjoyment further into the fall season or the beginning of spring. Napoleon's Patioflame® gas fire pit provides aesthetically pleasing warmth with your choice of optional burners: log, River Rock or CRYSTALINE™. The Napoleon® Patioflame® easily installs anywhere. Intense radiating heat up to 60,000 BTU's keeps the outdoor chill away while friends and family gather well into the evening. Perfect for your home or cottage.

- All stainless steel construction for maximum outdoor durability and weather resistance
- Easy installation, installs anywhere
- Approved for use on wooden decks, stone or brick patios and concrete
- Up to 60,000 BTU's
- Liquid propane or natural gas models
- Includes flexible hose connector for natural gas
- Incudes 60" hose, regulator and tank bracket for propane model
- Realistic five piece patented GLOCAST™ log set standard
- Optional River rock or CRYSTALINE™ ember glass beds replace the log set
- Optional media enhancement kits available in clear, black, blue, red, amber glass plus grey or multi-coloured rocks
- Optional table top surround
- Safety screen and Patioflame® cover available
- 5 Year Limited Warranty

**"" ///** 

Media Enhancement Kits
(amber, blue, red, black or clear glass
or multi-coloured or grey rocks)

CRYSTALINE™ Embers River Rock Embers shown in clear

Patioflame Table Top Surround (PFT)