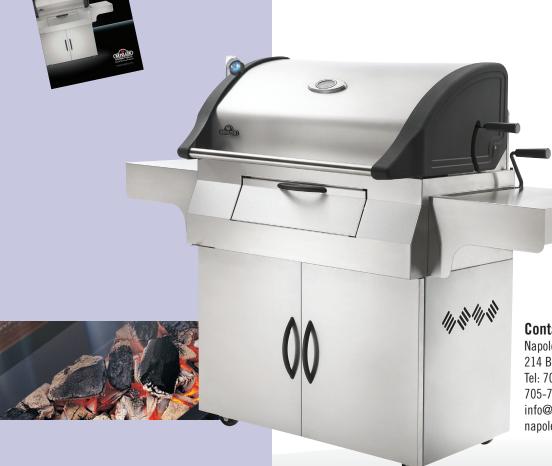

## Great looks are only the beginning

## Barrie, Ontario/Crittenden, Kentucky

Celebrate summer! With the charcoal grill's multi-position lever, the charcoal grill has the ability to go from low to high heat giving you a variety of cooking options (indirect, direct, rotisserie, smoking). This unique charcoal grill comes with a removable rear rotisserie burner that is great for making delicious mouth watering roasts. Grilling at night, no problem. Included is a Napoleon® heavy duty rotisserie with light.

Ask to see Napoleon's

Charcoal Grill Brochure

Features and Benefits

• Double-lined, stainless steel, ROLL TOP™ lid for oven-like performance with stainless steel ACCU-PROBE™ temperature gauge

CHARCOAL GRILLING

- Exclusive rear charcoal rotisserie burner and rotisserie kit with flexible halogen light comes standard
- Heavy duty stainless steel side shelves
- Porcelainized cast iron WAVE<sup>™</sup> reversible cooking grids for those trademark Napoleon® sear lines
- Stainless steel construction for longevity
- Unique, accessible charcoal door to add additional charcoal during cooking
- Multi-position charcoal bed
- Removable ash/grease tray
- President's Limited Lifetime Warranty